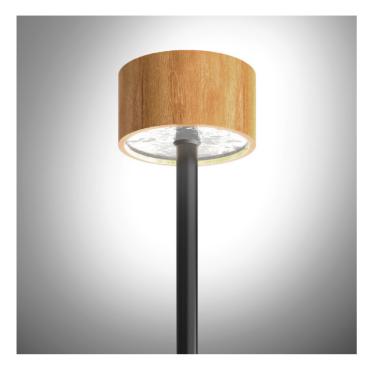

## Water Effect Bollard Lighting System Oak IP65

Exterior, DMX controlled, dynamic LED effect bollard lighting system with European Oak housing

## Water Effect Lighting System Oak IP65

Exterior, DMX controlled, dynamic LED effect bollard lighting system with European Oak housing

## **Product description:**

Each fixture incorporates a 16x 1.5 Watt Cree XPE / XPG LED light engine, a multichannel DMX driver and a textured glass panel optic. These can all be customised to create decorative, dynamic lit-effects tailored to suit project requirements

The systems do not rely on any moving parts, giving a long working life of up to  $100,\!000\,\mathrm{hours}$ 

The housing is made from European Oak with an oil-based finish. The support pole is made from aluminium and can be specified with black, white or any RAL powder coat finish or anodized finish