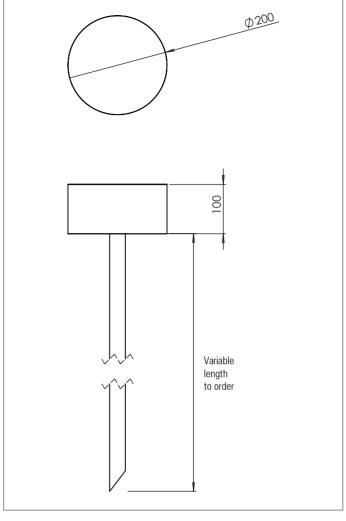

The systems do not rely on any moving parts, giving a long working life of up to  $100,\!000\,\mathrm{hours}$ 

The housing is made from European Oak with an oil-based finish. The support pole is made from aluminium and can be specified with black, white or any RAL powder coat finish or anodized finish