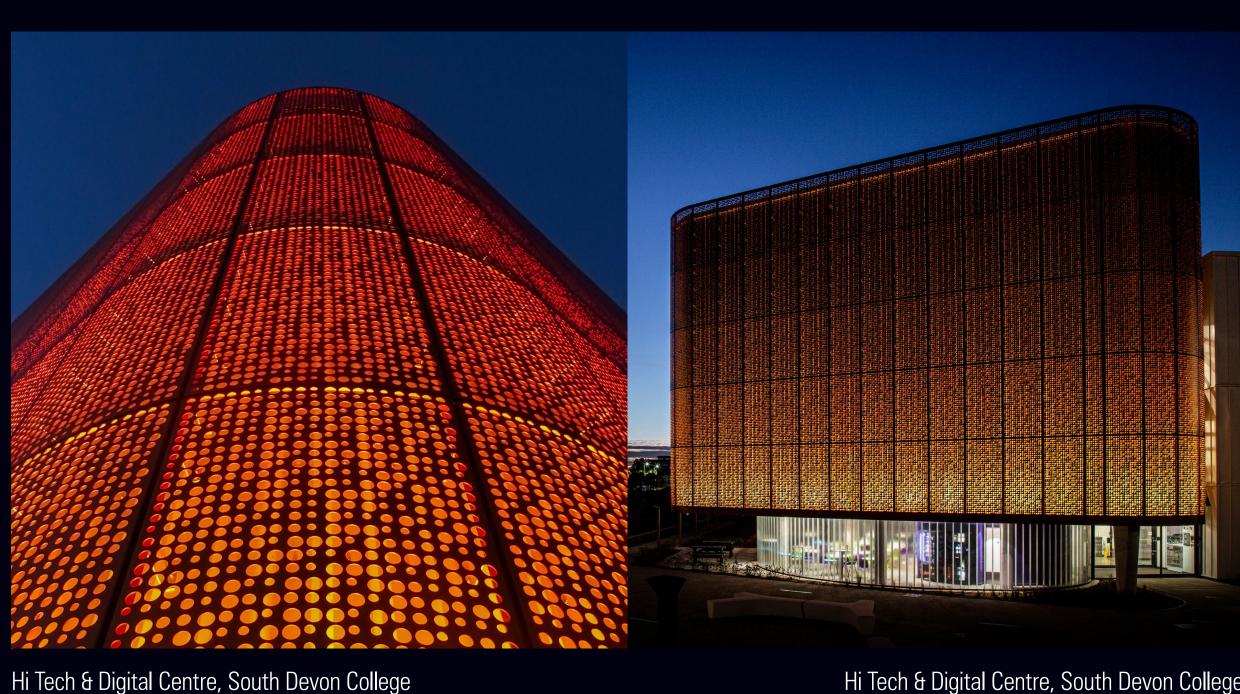

## Hi Tech & Digital Centre, South Devon College, UK

Hi Tech & Digital Centre, South Devon College Lighting design by Michael Grubb Studio Architecture by LHC Design Photography by Tom Davey, South Devon College

Radiant's 3D LED Flex 40 IP66 RGBW system with double-spaced modules was used by Michael Grubb Studio to provide a light graze effect up the facade of the Hi Tech & Digital Centre of South Devon College.

A single run of this system is installed along the curved profile of the base of the facade. Each module is being run at up to 5 Watts and elliptical beam Gaggione colour-blending lenses distributes the light up the entire height of the facade.

Each module is addressable via DMX.

This project was shortlisted for the Lighting Design Awards, Darc Awards and the Surface Design Awards.

Lighting design by Michael Grubb Studio Architecture by LHC Design Photography by Martin Simpson, LHC Design