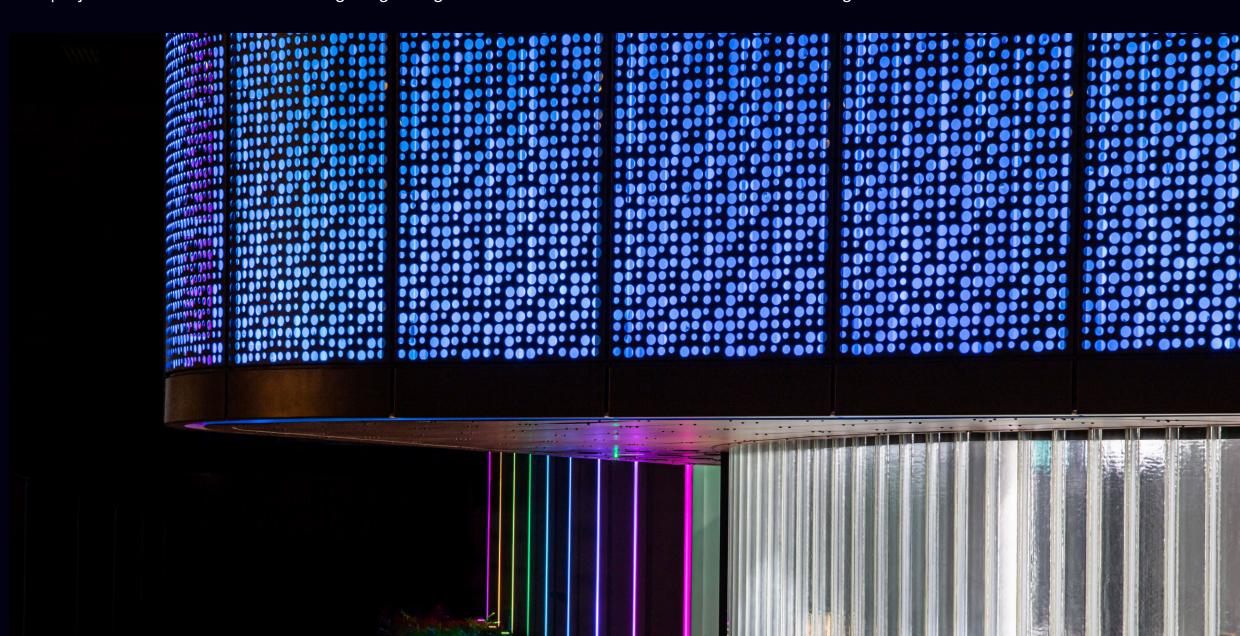

Radiant's 3D LED Flex 40 IP66 RGBW system with double-spaced modules was used by Michael Grubb Studio to provide a light graze effect up the facade of the Hi Tech & Digital Centre of South Devon College.

A single run of this system is installed along the curved profile of the base of the facade. Each module is being run at up to 5 Watts and elliptical beam Gaggione colour-blending lenses distributes the light up the entire height of the facade.

Each module is addressable via DMX.

This project was shortlisted for the Lighting Design Awards, Darc Awards and the Surface Design Awards.

Lighting design by Michael Grubb Studio Architecture by LHC Design Photography by Martin Simpson, LHC Design