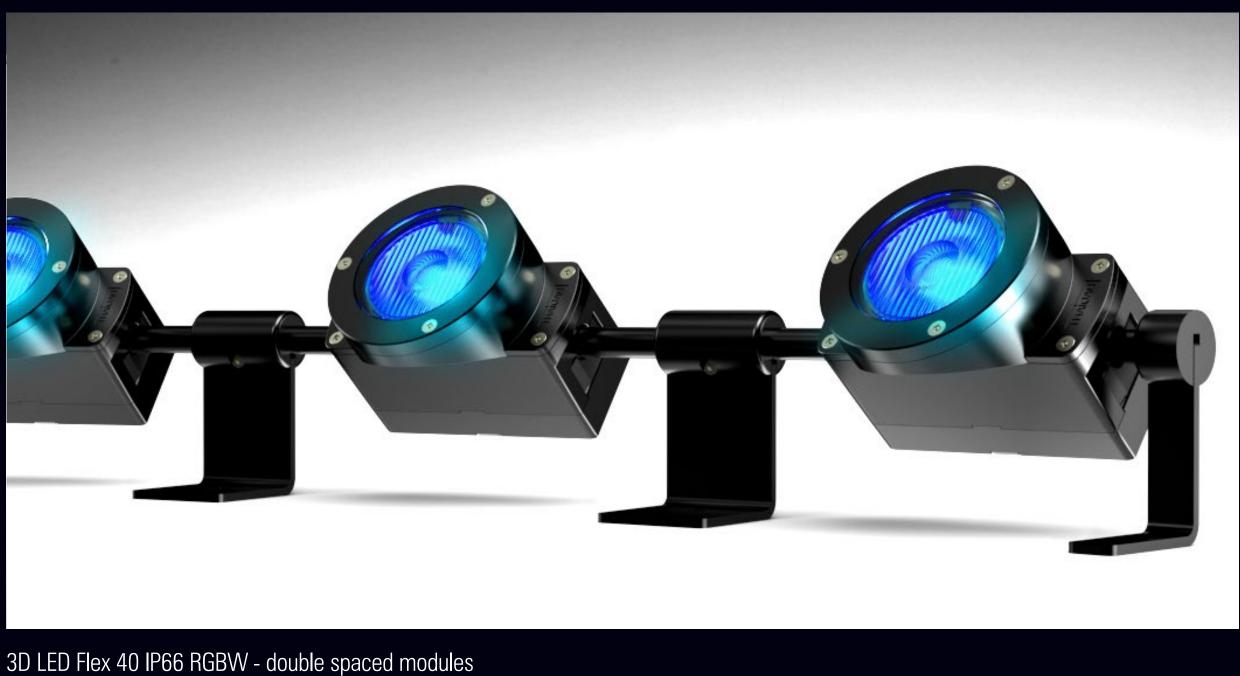

Radiant's 3D LED Flex 40 IP66 RGBW system with double-spaced modules was used by Michael Grubb Studio to provide a light graze effect up the facade of the Hi Tech & Digital Centre of South Devon College.

A single run of this system is installed along the curved profile of the base of the facade. Each module is being run at up to 5 Watts and elliptical beam Gaggione colour-blending lenses distributes the light up the entire height of the facade.

Each 100mm module comprises an array of an array of 4 x Luxeon CZ RGBW LEDs with a highly efficient colour-blending Gaggione collimator lens. 200mm spacing between modules. Custom RGBW, RGBA and white LED light-engines are available. Gaggione lenses are available in a wide range of beam angle options including 7.5 degree narrow beam, 12 x 30 and 15 x 37 degree elliptical beam options. Fixed-white and tuneable-white LED light engines are also available and work with the same range of Gaggione lenses to ensure that the different colour temperature light outputs are fully blended.