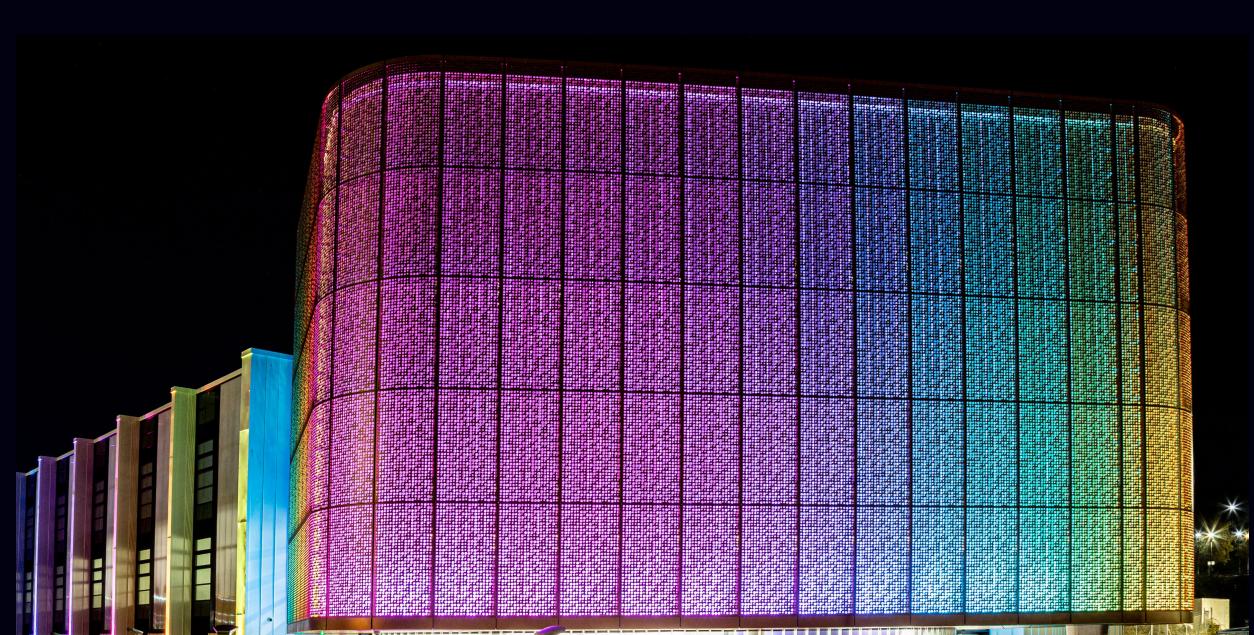

## Hi Tech & Digital Centre, South Devon College, UK

Hi Tech & Digital Centre, South Devon College Lighting design by Michael Grubb Studio Architecture by LHC Design Photography by Tom Davey, South Devon College

Radiant's 3D LED Flex 40 IP66 RGBW system with double-spaced modules was used by Michael Grubb Studio to provide a light graze effect up the facade of the Hi Tech & Digital Centre of South Devon College.

A single run of this system is installed along the curved profile of the base of the facade. Each module is being run at up to 5 Watts and elliptical beam Gaggione colour-blending lenses distributes the light up the entire height of the facade.

Each module is addressable via DMX.

This project was shortlisted for the Lighting Design Awards, Darc Awards and the Surface Design Awards.

Lighting design by Michael Grubb Studio Architecture by LHC Design Photography by Martin Simpson, LHC Design